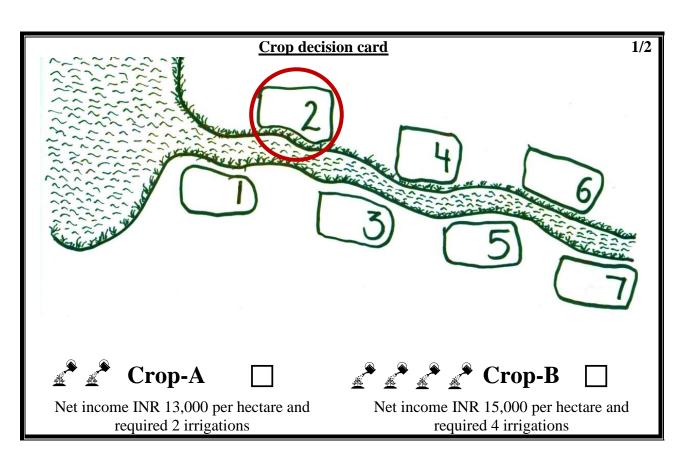

| NREGA deci                                                                                                                   | ision card 1/1 |  |  |  |
|------------------------------------------------------------------------------------------------------------------------------|----------------|--|--|--|
| Please indicate whether you want to invest 1,000 of it to lobby the maintenance of the dam using NREGA!                      |                |  |  |  |
| Yes                                                                                                                          | NO             |  |  |  |
| NREGA decision card 1/2                                                                                                      |                |  |  |  |