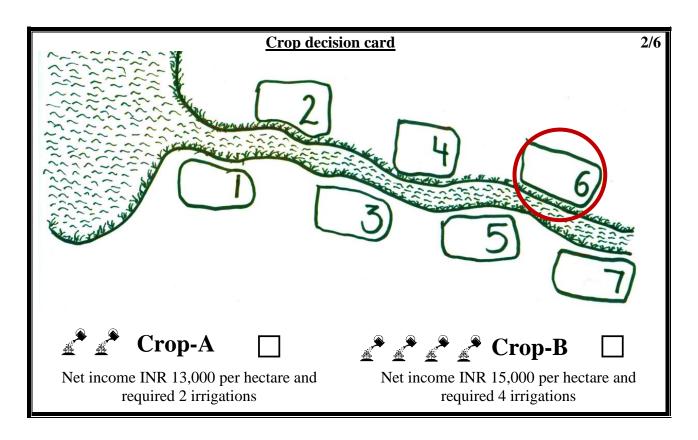

| NREGA decision card                                                                                     |  | sion card 2/ | /6 |  |
|---------------------------------------------------------------------------------------------------------|--|--------------|----|--|
| Please indicate whether you want to invest 1,000 of it to lobby the maintenance of the dam using NREGA! |  |              |    |  |
| Yes                                                                                                     |  | NO           |    |  |
|                                                                                                         |  |              | /7 |  |
| NREGA decision card                                                                                     |  |              |    |  |
| Please indicate whether you want to invest 1,000 of it to lobby the maintenance of the dam using NREGA! |  |              |    |  |
| Yes                                                                                                     |  | NO           |    |  |