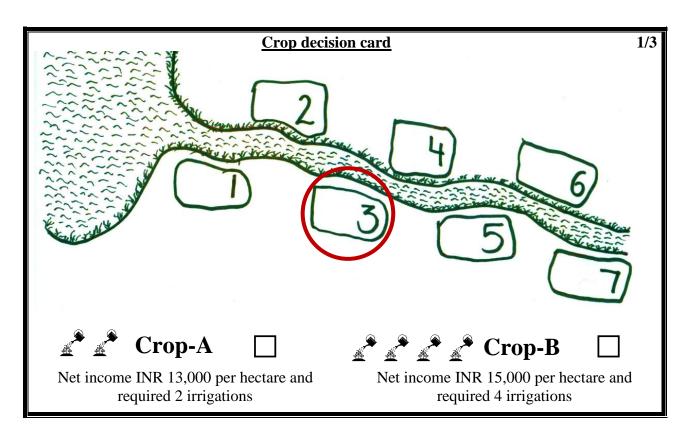

| NREGA deci                                                                                                                   | ision card 1/1 |  |  |  |
|------------------------------------------------------------------------------------------------------------------------------|----------------|--|--|--|
| Please indicate whether you want to invest 1,000 of it to lobby the maintenance of the dam using NREGA!                      |                |  |  |  |
| Yes                                                                                                                          | NO             |  |  |  |
| NREGA decision card 1/2                                                                                                      |                |  |  |  |
|