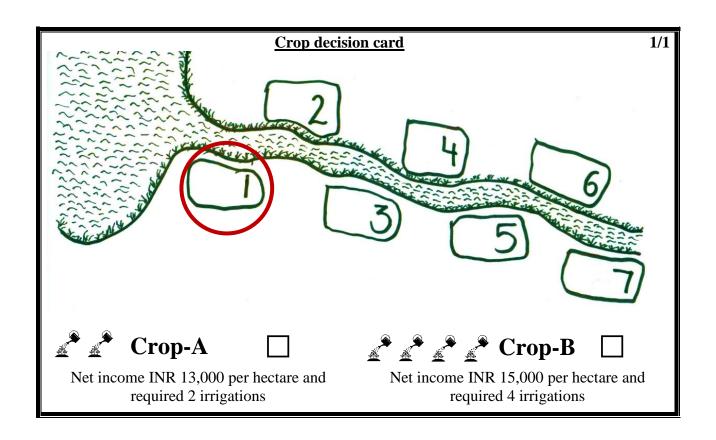

| NREGA deci                                                                                                                   | ision card 1/1 |  |  |  |
|------------------------------------------------------------------------------------------------------------------------------|----------------|--|--|--|
| Please indicate whether you want to invest 1,000 of it to lobby the maintenance of the dam using NREGA!                      |                |  |  |  |
| Yes                                                                                                                          | NO             |  |  |  |
| NREGA decision card 1/2                                                                                                      |                |  |  |