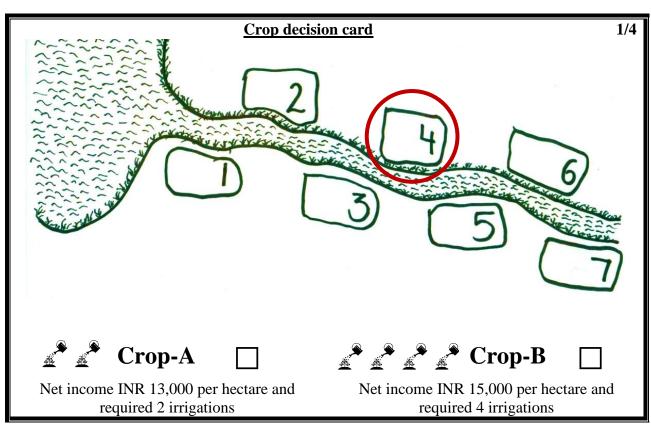

| NREGA deci                                                                                                                   | ision card 1/1 |  |  |  |
|------------------------------------------------------------------------------------------------------------------------------|----------------|--|--|--|
| Please indicate whether you want to invest 1,000 of it to lobby the maintenance of the dam using NREGA!                      |                |  |  |  |
| Yes                                                                                                                          | NO             |  |  |  |
| NREGA decision card 1/2                                                                                                      |                |  |  |  |
| N