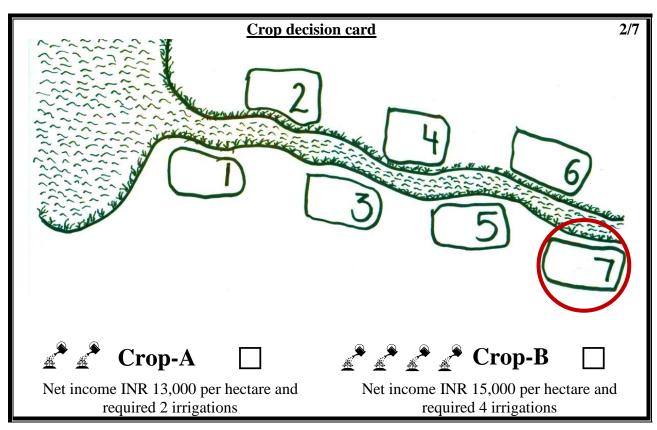

| NREGA decision card                                                                                     |  | sion card 2/ | /6 |  |
|---------------------------------------------------------------------------------------------------------|--|--------------|----|--|
| Please indicate whether you want to invest 1,000 of it to lobby the maintenance of the dam using NREGA! |  |              |    |  |
| Yes                                                                                                     |  | NO           |    |  |
|                                                                                                         |  |              | /7 |  |
| NREGA decision card                                                                                     |  |              |    |  |
| Please indicate whether you want to invest 1,000 of it to lobby the maintenance of the dam using NREGA! |  |              |    |  |
| Yes                                                                                                     |  | NO           |    |  |